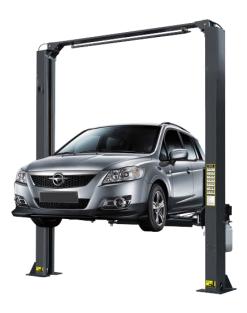

## PH9B 2 POST OVERHEAD GANTRY HOIST \$3.995

If you're looking for a hoist for maintenance and repair, want to save a bit of space, consider a 2 post lift. The PH9B is an overhead gantry-based design. Driven by an electric motor over a hydraulic pump, it uses a wire rope drive, so is quiet to operate. The built-in ladder lock system allows for working height adjustment and safety. The bilateral manual unlocking is convenient to use.