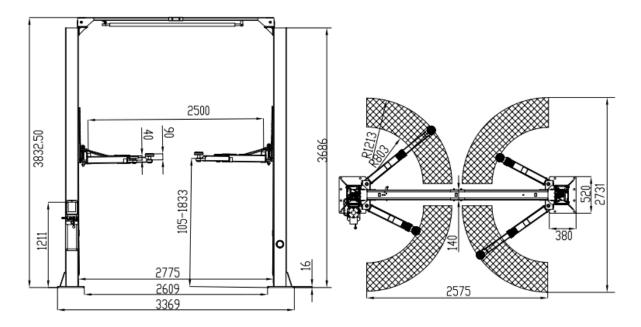

Measurements in metric

High precision 5 degree arm lock

Bilateral, manual lock release

Parachute valve

Rubber bumper door protection

Strengthened, carriage inner arm lock

Screw adjustable pads