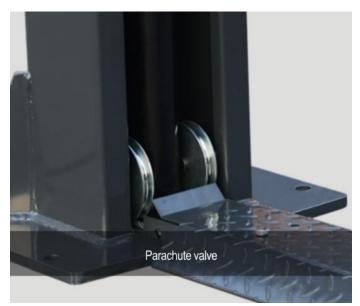

Measurements in metric

High precision 5 degree arm lock

Bilateral, manual lock release

Parachute valve

Rubber bumper door protection

Strengthened, carriage inner arm lock

Screw adjustable pads