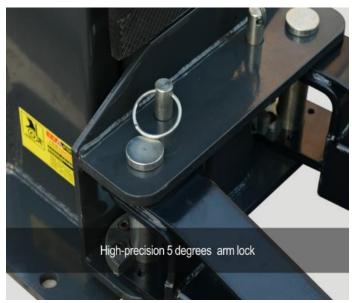

Measurements in metric

High precision 5 degree arm lock

Bilateral, manual lock release

Parachute valve

Rubber bumper door protection

Strengthened, carriage inner arm lock

Screw adjustable pads