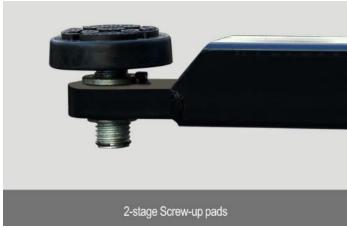

Measurements in metric

High precision 5 degree arm lock

Bilateral, manual lock release

Parachute valve

Rubber bumper door protection

Strengthened, carriage inner arm lock

Screw adjustable pads